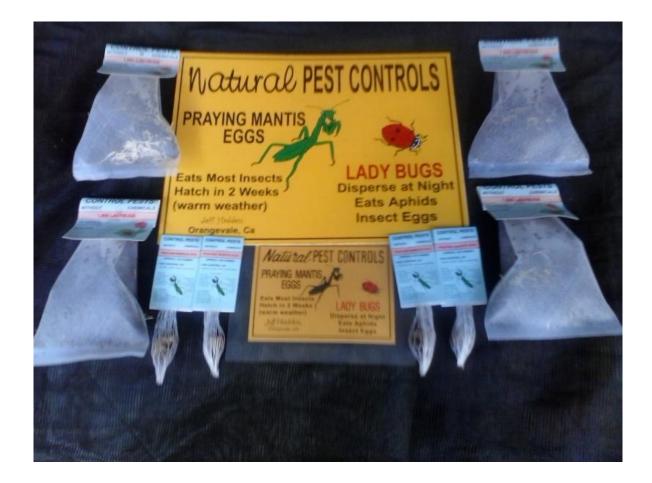

The Praying Mantis Eggs (200-300 per egg case) are packaged (1 per package) in a different polyethylene net tube with spreadable netting to  $\frac{1}{2}$  inch. This allows your customer to attach this package to a twig or hook in the garden, nothing extra for the customer to do. This  $\frac{1}{2}$  inch mesh also allows the baby Praying Mantises to crawl out of the packages when they hatch.

Both net packages are labeled with paper which is tear and water resistant. They are bar coded with brief instructions for your customer. There is a reference to our web site for additional information.

Free laminated display cards (5" x 7") are available with shipments upon request.

A 28" high display is also available for \$45.00.

PLEASE DO NOT THROW AWAY THE DISPLAY!! SAVE IT FOR NEXT SEASON OR RETURN TO NATURAL PEST CONTROLS BY CALLING UPS AT 1-800-PICK-UPS AND GIVING THEM THIS UPS#: 950-805 For more information, contact Jeff Hadden at 916-726-0855 or jhadden@surewest.net