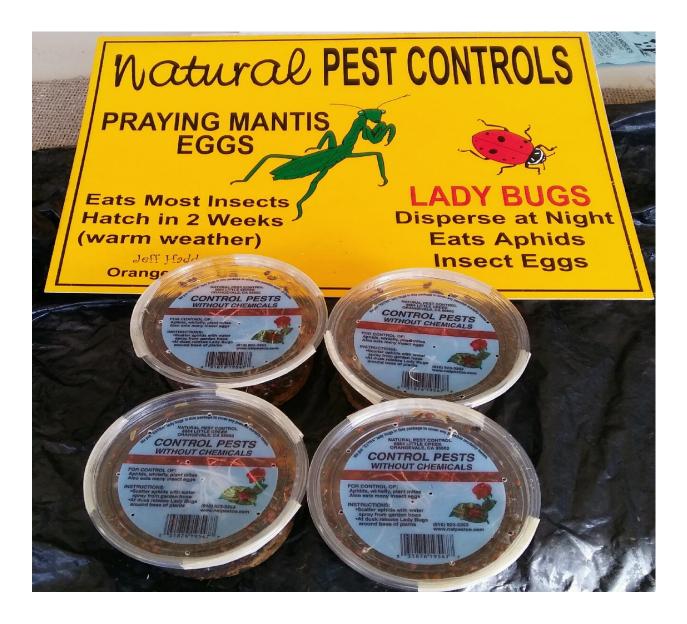

OTHER BENEFICIALS ARE ALSO AVAILABLE AT www.naturalpestcontrols.net

CLEAR CUPS with water and air holes 1,500-1,800 ct \$6.50 with 20 or more per shipment. PVC SIGN 12 x 16 inch \$25.00 OR FREE WITH \$500.00 ORDER. Back of sign has 1,000 + words about the products. STICKUM labels also available for refrigerators same price.